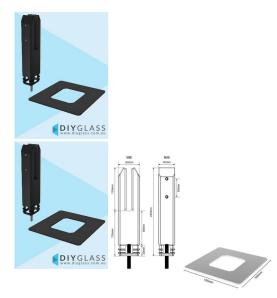

Black Square Core Hole Stainless Spigot for 15mm Glass Balustrade with Dress Ring

## **Square Core Hole Spigot for 15mm Glass**

- Suits 15mm Thick Glass
- Matt Black Finish
- Includes 105x105mm Dress Ring
- Friction Fit No holes in Glass Required
- Use for Glass Balustrade
- 2205 Grade Stainless Steel
- 45mm Front profile
- Extension available for extra height or anchoring
- Use for Glass Balustrading
- Load test certificates available if required.

## Square Core Hole Spigot for 15mm Glass

Suits 15mm Thick Glass

- Matt Black Finish
- Includes 105x105mm Dress Ring
- Friction Fit No holes in Glass Required
- Use for Glass Balustrade
- 2205 Grade Stainless Steel
- 45mm Front profile
- Extension available for extra height or anchoring
- Use for Glass Balustrading
- Load test certificates available if required.