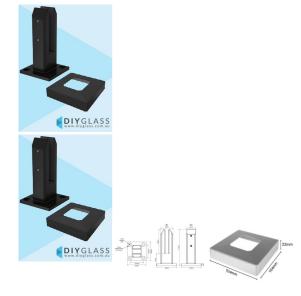

## Black Square Base Plated Spigot For 15mm Glass Balustrade with Cover

- Easy Top Mount Base Plate Installation
- Use for 15mm Glass Balustrade
- Friction Fit Glass (no holes in glass required)
- Suits 15mm thick glass
- 2205 Grade Stainless Steel
- 45mm Front profile
- 4 x 11mm Counter Sunk Holes for timber screw or Countersunk bolt installation
- Load test certificates available if required.
- Available in Mirror, Satin, Matt Black and Matt White finishes

## Description

- Easy Top Mount Base Plate Installation
- Use for 15mm Glass Balustrade
- Friction Fit Glass (no holes in glass required)
- Suits 15mm thick glass
- 2205 Grade Stainless Steel
- 45mm Front profile
- 4 x 11mm Counter Sunk Holes for timber screw or Countersunk bolt installation

- Load test certificates available if required.Available in Mirror, Satin, Matt Black and Matt White finishes

Click Here to view to Base Plate Spigot installation guide