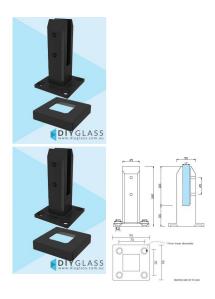

## Black Square Base Plated Spigot with Cover for Glass Balustrade or Pool Fence

- Easy Top Mount Base Plate Installation
- Use for Glass Balustrade or Glass Pool Fence
- Friction Fit Glass (no holes in glass required)
- Suits 12mm thick glass
- 2205 Grade Stainless Steel
- 45mm Front profile
- 4 x 11mm Counter Sunk Holes for timber screw or Countersunk bolt installation
- Suitable for Glass Balustrade or Pool Fence Applications
- Load test certificates available if required.

## Includes a 100x100 x 22mm Cover

Click Here to view to Base Plate Spigot installation guide

Rating: Not Rated Yet **Price** \$ 76.00

\$ 76.00

Ask a question about this product

## Description

- Easy Top Mount Base Plate Installation
- Use for Glass Balustrade or Glass Pool Fence
- Friction Fit Glass (no holes in glass required)
- Suits 12mm thick glass

- 2205 Grade Stainless Steel
- 45mm Front profile
- 4 x 11mm Counter Sunk Holes for timber screw or Countersunk bolt installation
- Suitable for Glass Balustrade or Pool Fence Applications
- Load test certificates available if required.

## Includes a 100x100 x 22mm Cover

Click Here to view to Base Plate Spigot installation guide

2 / 2