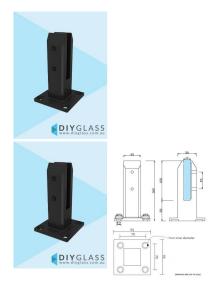

## Black Square Base Plated Spigot for Glass Balustrade or Pool Fence

- Easy Top Mount Base Plate Installation
- Use for Glass Balustrade or Glass Pool Fence
- Friction Fit Glass (no holes in glass required)
- Suits 12mm thick glass
- 2205 Grade Stainless Steel
- 45mm Front profile
- 4 x 11mm Counter Sunk Holes for timber screw or Countersunk bolt installation
- Suitable for Glass Balustrade or Pool Fence Applications
- Load test certificates available if required.
- · Available in Mirror or Satin finish

## Description

- Easy Top Mount Base Plate Installation
- Use for Glass Balustrade or Glass Pool Fence
- Friction Fit Glass (no holes in glass required)
- Suits 12mm thick glass
- 2205 Grade Stainless Steel
- 45mm Front profile
- 4 x 11mm Counter Sunk Holes for timber screw or Countersunk bolt installation

- Suitable for Glass Balustrade or Pool Fence Applications
  Load test certificates available if required.

Click Here to view to Base Plate Spigot installation guide