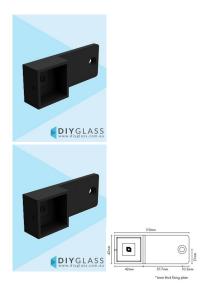

## Black Offset Wall Bracket for 35x35mm Aluminium Glass Top Rail

- · Offset Wall Bracket
- Matt Black
- 110mm W x 42mm H x 20mm D x 6mm T
- Rail fits inside the bracket cavity
- Internal cavity depth: 20mm
- 1 x 7mm Counter Sunk Fixing Hole
- Includes one pointed grub screw to secure bracket to rail

## Description

- Offset Wall Bracket
- Matt Black
- 110mm W x 42mm H x 20mm D x 6mm T
- Rail fits inside the bracket cavity
- Internal cavity depth: 20mm
- 1 x 7mm Counter Sunk Fixing Hole
- Includes one pointed grub screw to secure bracket to rail