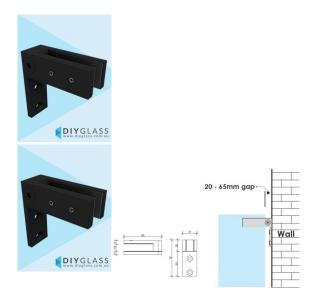

## Black Glass to Wall - Glass Brace for Stiffening Glass Pool Fences

Used as a rigidity brace on a glass pool fence or glass balustrade.

- Black Glass to Wall/Post
- Use for Stiffening Glass Pool Fences
- Suitable for 12mm Glass
- Friction fixed so not holes in glass required.
- Made from Powder Coated solid 316 Grade Stainless
- 2 screws required (sold separately)

## Description

Used as a rigidity brace on a glass pool fence or glass balustrade.

- Black Glass to Wall/Post
- Use for Stiffening Glass Pool Fences
- Suitable for 12mm Glass
- Friction fixed so not holes in glass required.
- Made from Powder Coated solid 316 Grade Stainless
- 2 screws required (sold separately)