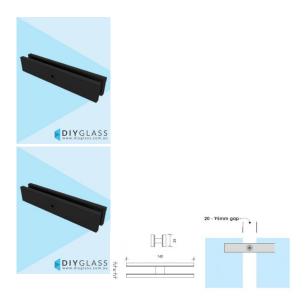

## Black Glass to Glass - Straight - Large - Glass Brace for Stiffening Glass Pool Fences

Used as a rigidity brace on a glass pool fence or glass balustrade.

- Black Glass to Glass in a Straight Line
- Use for Stiffening Glass Pool Fences
- Suitable for 12mm Glass
- 140mm Long x 25mm Wide
- Minimum gap between glass panels is 20mm
- Maximum gap between glass panels is 95mm
- Friction fixed so not holes in glass required.
- Made from Powder Coated solid 316 Grade Stainless

## Description

Used as a rigidity brace on a glass pool fence or glass balustrade.

- Black Glass to Glass in a Straight Line
- Use for Stiffening Glass Pool Fences
- Suitable for 12mm Glass
- 140mm Long x 25mm Wide
- Minimum gap between glass panels is 20mm

- Maximum gap between glass panels is 95mm
  Friction fixed so not holes in glass required.
  Made from Powder Coated solid 316 Grade Stainless

2 / 2