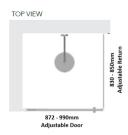

#### Kit contains

- 1 x 872-990mm Adjustable Door Panel
- 1 x 830-850mm Adjustable Return Panel
- 1 x 90 Degree Adapter

## Kit contains

- 1 x 872-990mm Adjustable Door Panel
- 1 x 830-850mm Adjustable Return Panel
- 1 x 90 Degree Adapter

Matt Black finish

U Channel install to wall for ease of installation and overcoming of potential out of square issues