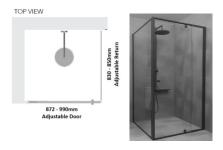

#### Kit contains

- 1 x 872-990mm Adjustable Door Panel
- 1 x 830-850mm Adjustable Return Panel
- 1 x 90 Degree Adapter

## Kit contains

- 1 x 872-990mm Adjustable Door Panel
- 1 x 830-850mm Adjustable Return Panel
- 1 x 90 Degree Adapter

Matt Black finish

U Channel install to wall for ease of installation and overcoming of potential out of square issues