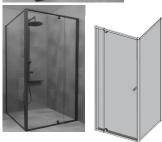

## Description

- 1950mm High
- 6mm Clear Toughed Glass
  2 x 20mm U Channels for walls
- Pivot Door with Fixed Panel
- Matt Black Frame
- Easily width Adjustable with telescopic extrusion Design
- High Quality Pivot Hinges
- Magnetic Water Seals
- Slimline Strong Aluminium Frame
  U Channels allow flexibility for installation
- Install on Tiles or Showerbases

## Kit contains

- 1 x Adjustable Door Panel
- 1 x Adjustable Return Panel
- 1 x 90 Degree Adapter

Click Here to View our installation guide.