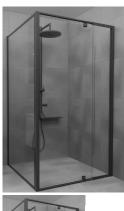

## **Black Framed Corner Shower Screen**

- 1950mm High
- 6mm Clear Toughed Glass
- 2 x 20mm U Channels for walls
- Pivot Door with Fixed Panel
- Matt Black Frame
- Easily width Adjustable with telescopic extrusion Design
- High Quality Pivot Hinges
- Magnetic Water Seals
- Slimline Strong Aluminium Frame
- U Channels allow flexibility for installation
- Install on Tiles or Showerbases

## Kit contains

- 1 x Adjustable Door Panel
- 1 x Adjustable Return Panel
- 1 x 90 Degree Adapter

Click Here to View our installation guide.

Rating: Not Rated Yet **Price** 

\$ 0.00

\$ 0.00

Ask a question about this product