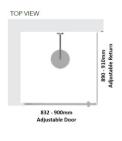

#### Kit contains

- 1 x 832-900mm Adjustable Door Panel
- 1 x 890-910mm Adjustable Return Panel
- 1 x 90 Degree Adapter

### Kit contains

- 1 x 832-900mm Adjustable Door Panel
- 1 x 890-910mm Adjustable Return Panel
- 1 x 90 Degree Adapter

Matt Black finish

U Channel install to wall for ease of installation and overcoming of potential out of square issues