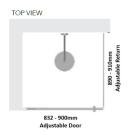

#### Kit contains

- 1 x 832-900mm Adjustable Door Panel
- 1 x 890-910mm Adjustable Return Panel
- 1 x 90 Degree Adapter

### Kit contains

- 1 x 832-900mm Adjustable Door Panel
- 1 x 890-910mm Adjustable Return Panel
- 1 x 90 Degree Adapter

Matt Black finish

U Channel install to wall for ease of installation and overcoming of potential out of square issues