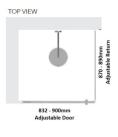

#### Kit contains

- 1 x 832-900mm Adjustable Door Panel
- 1 x 870-890mm Adjustable Return Panel
- 1 x 90 Degree Adapter

## Kit contains

- 1 x 832-900mm Adjustable Door Panel
- 1 x 870-890mm Adjustable Return Panel
- 1 x 90 Degree Adapter

Matt Black finish

U Channel install to wall for ease of installation and overcoming of potential out of square issues