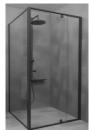

# **Black Framed Corner Shower Screen**

#### Matt Black finish

U Channel install to wall for ease of installation and overcoming of potential out of square issues

Door must be installed in the corner and must open outwards.

Click Here to View our installation guide.