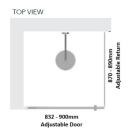

#### Kit contains

- 1 x 832-900mm Adjustable Door Panel
- 1 x 870-890mm Adjustable Return Panel
- 1 x 90 Degree Adapter

## Kit contains

- 1 x 832-900mm Adjustable Door Panel
- 1 x 870-890mm Adjustable Return Panel
- 1 x 90 Degree Adapter

Matt Black finish

U Channel install to wall for ease of installation and overcoming of potential out of square issues