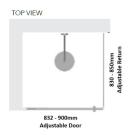

#### Kit contains

- 1 x 832-900mm Adjustable Door Panel
- 1 x 830-850mm Adjustable Return Panel
- 1 x 90 Degree Adapter

## Kit contains

- 1 x 832-900mm Adjustable Door Panel
- 1 x 830-850mm Adjustable Return Panel
- 1 x 90 Degree Adapter

1 / 2

Matt Black finish

U Channel install to wall for ease of installation and overcoming of potential out of square issues