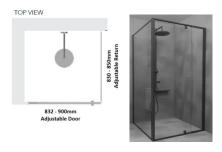

#### Kit contains

- 1 x 832-900mm Adjustable Door Panel
- 1 x 830-850mm Adjustable Return Panel
- 1 x 90 Degree Adapter

## Kit contains

- 1 x 832-900mm Adjustable Door Panel
- 1 x 830-850mm Adjustable Return Panel
- 1 x 90 Degree Adapter

1 / 2

Matt Black finish

U Channel install to wall for ease of installation and overcoming of potential out of square issues