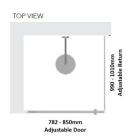

#### Kit contains

- 1 x 782-850mm Adjustable Door Panel
- 1 x 990-1010mm Adjustable Return Panel
- 1 x 90 Degree Adapter

## Kit contains

- 1 x 782-850mm Adjustable Door Panel
- 1 x 990-1010mm Adjustable Return Panel
- 1 x 90 Degree Adapter

1 / 2

Matt Black finish

U Channel install to wall for ease of installation and overcoming of potential out of square issues