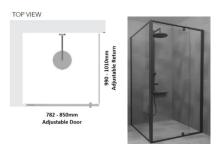

#### Kit contains

- 1 x 782-850mm Adjustable Door Panel
- 1 x 990-1010mm Adjustable Return Panel
- 1 x 90 Degree Adapter

## Kit contains

- 1 x 782-850mm Adjustable Door Panel
- 1 x 990-1010mm Adjustable Return Panel
- 1 x 90 Degree Adapter

1 / 2

Matt Black finish

U Channel install to wall for ease of installation and overcoming of potential out of square issues