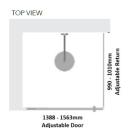

#### Kit contains

- 1 x 1388-1562mm Adjustable Door Panel
- 1 x 990-1010mm Adjustable Return Panel
- 1 x 90 Degree Adapter

## Kit contains

- 1 x 1388-1562mm Adjustable Door Panel
- 1 x 990-1010mm Adjustable Return Panel
- 1 x 90 Degree Adapter

Matt Black finish

U Channel install to wall for ease of installation and overcoming of potential out of square issues