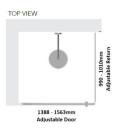

#### Kit contains

- 1 x 1388-1562mm Adjustable Door Panel
- 1 x 990-1010mm Adjustable Return Panel
- 1 x 90 Degree Adapter

## Kit contains

- 1 x 1388-1562mm Adjustable Door Panel
- 1 x 990-1010mm Adjustable Return Panel
- 1 x 90 Degree Adapter

Matt Black finish

U Channel install to wall for ease of installation and overcoming of potential out of square issues