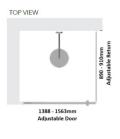

#### Kit contains

- 1 x 1388-1562mm Adjustable Door Panel
- 1 x 890-910mm Adjustable Return Panel
- 1 x 90 Degree Adapter

## Kit contains

- 1 x 1388-1562mm Adjustable Door Panel
- 1 x 890-910mm Adjustable Return Panel
- 1 x 90 Degree Adapter

Matt Black finish

U Channel install to wall for ease of installation and overcoming of potential out of square issues