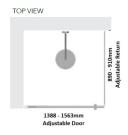

#### Kit contains

- 1 x 1388-1562mm Adjustable Door Panel
- 1 x 890-910mm Adjustable Return Panel
- 1 x 90 Degree Adapter

## Kit contains

- 1 x 1388-1562mm Adjustable Door Panel
- 1 x 890-910mm Adjustable Return Panel
- 1 x 90 Degree Adapter

Matt Black finish

U Channel install to wall for ease of installation and overcoming of potential out of square issues