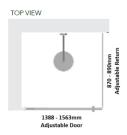

#### Kit contains

- 1 x 1388-1562mm Adjustable Door Panel
- 1 x 870-890mm Adjustable Return Panel
- 1 x 90 Degree Adapter

## Kit contains

- 1 x 1388-1562mm Adjustable Door Panel
- 1 x 870-890mm Adjustable Return Panel
- 1 x 90 Degree Adapter

1 / 2

Matt Black finish

U Channel install to wall for ease of installation and overcoming of potential out of square issues