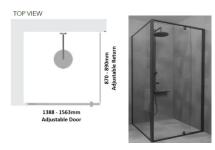

#### Kit contains

- 1 x 1388-1562mm Adjustable Door Panel
- 1 x 870-890mm Adjustable Return Panel
- 1 x 90 Degree Adapter

## Kit contains

- 1 x 1388-1562mm Adjustable Door Panel
- 1 x 870-890mm Adjustable Return Panel
- 1 x 90 Degree Adapter

1 / 2

Matt Black finish

U Channel install to wall for ease of installation and overcoming of potential out of square issues