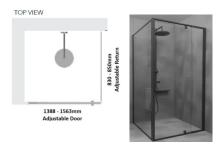

#### Kit contains

- 1 x 1388-1562mm Adjustable Door Panel
- 1 x 830-850mm Adjustable Return Panel
- 1 x 90 Degree Adapter

## Kit contains

- 1 x 1388-1562mm Adjustable Door Panel
- 1 x 830-850mm Adjustable Return Panel
- 1 x 90 Degree Adapter

1 / 2

Matt Black finish

U Channel install to wall for ease of installation and overcoming of potential out of square issues