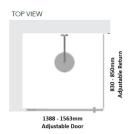

#### Kit contains

- 1 x 1388-1562mm Adjustable Door Panel
- 1 x 830-850mm Adjustable Return Panel
- 1 x 90 Degree Adapter

## Kit contains

- 1 x 1388-1562mm Adjustable Door Panel
- 1 x 830-850mm Adjustable Return Panel
- 1 x 90 Degree Adapter

1 / 2

Matt Black finish

U Channel install to wall for ease of installation and overcoming of potential out of square issues