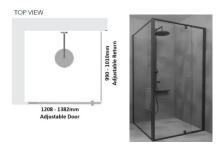

#### Kit contains

- 1 x 1208-1382mm Adjustable Door Panel
- 1 x 990-1010mm Adjustable Return Panel
- 1 x 90 Degree Adapter

## Kit contains

- 1 x 1208-1382mm Adjustable Door Panel
- 1 x 990-1010mm Adjustable Return Panel
- 1 x 90 Degree Adapter

1 / 2

Matt Black finish

U Channel install to wall for ease of installation and overcoming of potential out of square issues