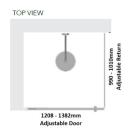

#### Kit contains

- 1 x 1208-1382mm Adjustable Door Panel
- 1 x 990-1010mm Adjustable Return Panel
- 1 x 90 Degree Adapter

## Kit contains

- 1 x 1208-1382mm Adjustable Door Panel
- 1 x 990-1010mm Adjustable Return Panel
- 1 x 90 Degree Adapter

1 / 2

Matt Black finish

U Channel install to wall for ease of installation and overcoming of potential out of square issues