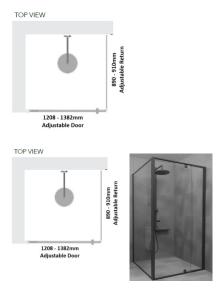

## Kit contains

- 1 x 1208-1382mm Adjustable Door Panel
- 1 x 890-910mm Adjustable Return Panel
- 1 x 90 Degree Adapter

Matt Black finish

U Channel install to wall for ease of installation and overcoming of potential out of square issues

- 1 x 1208-1382mm Adjustable Door Panel
- 1 x 890-910mm Adjustable Return Panel
- 1 x 90 Degree Adapter

Matt Black finish

U Channel install to wall for ease of installation and overcoming of potential out of square issues