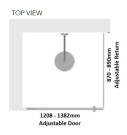

#### Kit contains

- 1 x 1208-1382mm Adjustable Door Panel
- 1 x 870-890mm Adjustable Return Panel
- 1 x 90 Degree Adapter

## Kit contains

- 1 x 1208-1382mm Adjustable Door Panel
- 1 x 870-890mm Adjustable Return Panel
- 1 x 90 Degree Adapter

1 / 2

Matt Black finish

U Channel install to wall for ease of installation and overcoming of potential out of square issues