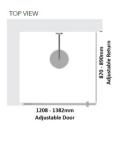

#### Kit contains

- 1 x 1208-1382mm Adjustable Door Panel
- 1 x 870-890mm Adjustable Return Panel
- 1 x 90 Degree Adapter

## Kit contains

- 1 x 1208-1382mm Adjustable Door Panel
- 1 x 870-890mm Adjustable Return Panel
- 1 x 90 Degree Adapter

1 / 2

Matt Black finish

U Channel install to wall for ease of installation and overcoming of potential out of square issues