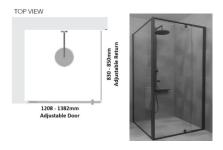

#### Kit contains

- 1 x 1208-1382mm Adjustable Door Panel
- 1 x 830-850mm Adjustable Return Panel
- 1 x 90 Degree Adapter

## Kit contains

- 1 x 1208-1382mm Adjustable Door Panel
- 1 x 830-850mm Adjustable Return Panel
- 1 x 90 Degree Adapter

1 / 2

Matt Black finish

U Channel install to wall for ease of installation and overcoming of potential out of square issues