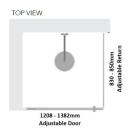

#### Kit contains

- 1 x 1208-1382mm Adjustable Door Panel
- 1 x 830-850mm Adjustable Return Panel
- 1 x 90 Degree Adapter

## Kit contains

- 1 x 1208-1382mm Adjustable Door Panel
- 1 x 830-850mm Adjustable Return Panel
- 1 x 90 Degree Adapter

1 / 2

Matt Black finish

U Channel install to wall for ease of installation and overcoming of potential out of square issues