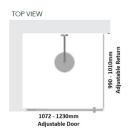

#### Kit contains

- 1 x 1072-1230mm Adjustable Door Panel
- 1 x 990-1010mm Adjustable Return Panel
- 1 x 90 Degree Adapter

## Kit contains

- 1 x 1072-1230mm Adjustable Door Panel
- 1 x 990-1010mm Adjustable Return Panel
- 1 x 90 Degree Adapter

1 / 2

Matt Black finish

U Channel install to wall for ease of installation and overcoming of potential out of square issues