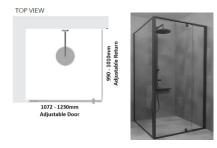

#### Kit contains

- 1 x 1072-1230mm Adjustable Door Panel
- 1 x 990-1010mm Adjustable Return Panel
- 1 x 90 Degree Adapter

## Kit contains

- 1 x 1072-1230mm Adjustable Door Panel
- 1 x 990-1010mm Adjustable Return Panel
- 1 x 90 Degree Adapter

1 / 2

Matt Black finish

U Channel install to wall for ease of installation and overcoming of potential out of square issues