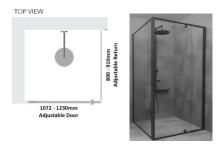

#### Kit contains

- 1 x 1072-1230mm Adjustable Door Panel
- 1 x 890-910mm Adjustable Return Panel
- 1 x 90 Degree Adapter

## Kit contains

- 1 x 1072-1230mm Adjustable Door Panel
- 1 x 890-910mm Adjustable Return Panel
- 1 x 90 Degree Adapter

1 / 2

Matt Black finish

U Channel install to wall for ease of installation and overcoming of potential out of square issues