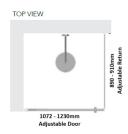

#### Kit contains

- 1 x 1072-1230mm Adjustable Door Panel
- 1 x 890-910mm Adjustable Return Panel
- 1 x 90 Degree Adapter

## Kit contains

- 1 x 1072-1230mm Adjustable Door Panel
- 1 x 890-910mm Adjustable Return Panel
- 1 x 90 Degree Adapter

1 / 2

Matt Black finish

U Channel install to wall for ease of installation and overcoming of potential out of square issues