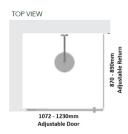

#### Kit contains

- 1 x 1072-1230mm Adjustable Door Panel
- 1 x 870-890mm Adjustable Return Panel
- 1 x 90 Degree Adapter

## Kit contains

- 1 x 1072-1230mm Adjustable Door Panel
- 1 x 870-890mm Adjustable Return Panel
- 1 x 90 Degree Adapter

1 / 2

Matt Black finish

U Channel install to wall for ease of installation and overcoming of potential out of square issues