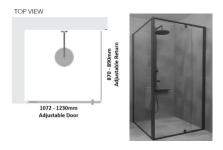

#### Kit contains

- 1 x 1072-1230mm Adjustable Door Panel
- 1 x 870-890mm Adjustable Return Panel
- 1 x 90 Degree Adapter

## Kit contains

- 1 x 1072-1230mm Adjustable Door Panel
- 1 x 870-890mm Adjustable Return Panel
- 1 x 90 Degree Adapter

1 / 2

Matt Black finish

U Channel install to wall for ease of installation and overcoming of potential out of square issues