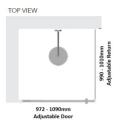

#### Kit contains

- 1 x 972-1090mm Adjustable Door Panel
- 1 x 990-1010mm Adjustable Return Panel
- 1 x 90 Degree Adapter

## Kit contains

- 1 x 972-1090mm Adjustable Door Panel
- 1 x 990-1010mm Adjustable Return Panel
- 1 x 90 Degree Adapter

Matt Black finish

U Channel install to wall for ease of installation and overcoming of potential out of square issues