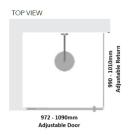

#### Kit contains

- 1 x 972-1090mm Adjustable Door Panel
- 1 x 990-1010mm Adjustable Return Panel
- 1 x 90 Degree Adapter

## Kit contains

- 1 x 972-1090mm Adjustable Door Panel
- 1 x 990-1010mm Adjustable Return Panel
- 1 x 90 Degree Adapter

Matt Black finish

U Channel install to wall for ease of installation and overcoming of potential out of square issues