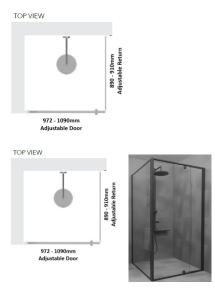

## Kit contains

- 1 x 972-1090mm Adjustable Door Panel
- 1 x 890-910mm Adjustable Return Panel
- 1 x 90 Degree Adapter

Matt Black finish

U Channel install to wall for ease of installation and overcoming of potential out of square issues

- 1 x 972-1090mm Adjustable Door Panel
- 1 x 890-910mm Adjustable Return Panel
- 1 x 90 Degree Adapter

Matt Black finish

U Channel install to wall for ease of installation and overcoming of potential out of square issues