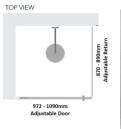

#### Kit contains

- 1 x 972-1090mm Adjustable Door Panel
- 1 x 870-890mm Adjustable Return Panel
- 1 x 90 Degree Adapter

## Kit contains

- 1 x 972-1090mm Adjustable Door Panel
- 1 x 870-890mm Adjustable Return Panel
- 1 x 90 Degree Adapter

Matt Black finish

U Channel install to wall for ease of installation and overcoming of potential out of square issues