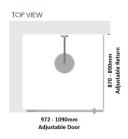

#### Kit contains

- 1 x 972-1090mm Adjustable Door Panel
- 1 x 870-890mm Adjustable Return Panel
- 1 x 90 Degree Adapter

## Kit contains

- 1 x 972-1090mm Adjustable Door Panel
- 1 x 870-890mm Adjustable Return Panel
- 1 x 90 Degree Adapter

Matt Black finish

U Channel install to wall for ease of installation and overcoming of potential out of square issues