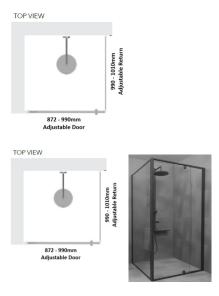

## Kit contains

- 1 x 872-990mm Adjustable Door Panel
- 1 x 990-1010mm Adjustable Return Panel
- 1 x 90 Degree Adapter

## Matt Black finish

U Channel install to wall for ease of installation and overcoming of potential out of square issues

Door must be installed in the corner and must open outwards.

Click Here to View our installation guide.

Rating: Not Rated Yet **Price** \$ 459.00

\$459.00

Ask a question about this product

Description

Kit contains

- 1 x 872-990mm Adjustable Door Panel
- 1 x 990-1010mm Adjustable Return Panel
- 1 x 90 Degree Adapter

Matt Black finish

U Channel install to wall for ease of installation and overcoming of potential out of square issues

Door must be installed in the corner and must open outwards.

Click Here to View our installation guide.