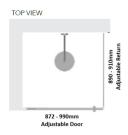

#### Kit contains

- 1 x 872-990mm Adjustable Door Panel
- 1 x 890-910mm Adjustable Return Panel
- 1 x 90 Degree Adapter

### Kit contains

- 1 x 872-990mm Adjustable Door Panel
- 1 x 890-910mm Adjustable Return Panel
- 1 x 90 Degree Adapter

Matt Black finish

U Channel install to wall for ease of installation and overcoming of potential out of square issues