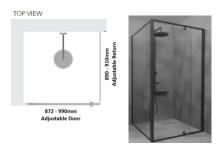

#### Kit contains

- 1 x 872-990mm Adjustable Door Panel
- 1 x 890-910mm Adjustable Return Panel
- 1 x 90 Degree Adapter

### Kit contains

- 1 x 872-990mm Adjustable Door Panel
- 1 x 890-910mm Adjustable Return Panel
- 1 x 90 Degree Adapter

Matt Black finish

U Channel install to wall for ease of installation and overcoming of potential out of square issues