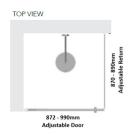

#### Kit contains

- 1 x 872-990mm Adjustable Door Panel
- 1 x 870-890mm Adjustable Return Panel
- 1 x 90 Degree Adapter

## Kit contains

- 1 x 872-990mm Adjustable Door Panel
- 1 x 870-890mm Adjustable Return Panel
- 1 x 90 Degree Adapter

1 / 2

Matt Black finish

U Channel install to wall for ease of installation and overcoming of potential out of square issues