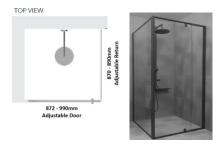

#### Kit contains

- 1 x 872-990mm Adjustable Door Panel
- 1 x 870-890mm Adjustable Return Panel
- 1 x 90 Degree Adapter

## Kit contains

- 1 x 872-990mm Adjustable Door Panel
- 1 x 870-890mm Adjustable Return Panel
- 1 x 90 Degree Adapter

1 / 2

Matt Black finish

U Channel install to wall for ease of installation and overcoming of potential out of square issues