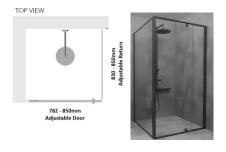

#### Kit contains

- 1 x 782-850mm Adjustable Door Panel
- 1 x 830-850mm Adjustable Return Panel
- 1 x 90 Degree Adapter

## Kit contains

- 1 x 782-850mm Adjustable Door Panel
- 1 x 830-850mm Adjustable Return Panel
- 1 x 90 Degree Adapter

1 / 2

Matt Black finish

U Channel install to wall for ease of installation and overcoming of potential out of square issues