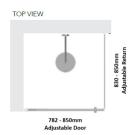

#### Kit contains

- 1 x 782-850mm Adjustable Door Panel
- 1 x 830-850mm Adjustable Return Panel
- 1 x 90 Degree Adapter

## Kit contains

- 1 x 782-850mm Adjustable Door Panel
- 1 x 830-850mm Adjustable Return Panel
- 1 x 90 Degree Adapter

1 / 2

Matt Black finish

U Channel install to wall for ease of installation and overcoming of potential out of square issues