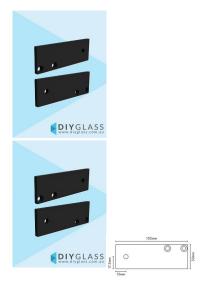

## Black Flat Wall Plate for 35x35mm Aluminium Glass Top Rail

- Flat Wall Plate
- Matt Black
- · Ideal when it is a tight gap between the glass and the wall and a standard wall bracket will not fit
- 105mm W x 35mm H x 5mm T
- 2 Pcs per pack (1 x left and 1 x right handed)
- Screws to the end of the rail via 2 x Countersunk Holes in the wall bracket.
- 1 x 6.5mm Counter Sunk Fixing Hole
- · Includes 4 x CSK Fixing Screws for securing the plates to the rail

Rating: Not Rated Yet **Price** \$ 8.00

\$ 8.00

Ask a question about this product

Description

- Flat Wall Plate
- Matt Black
- Ideal when it is a tight gap between the glass and the wall and a standard wall bracket will not fit
- 105mm W x 35mm H x 5mm T
- 2 Pcs per pack (1 x left and 1 x right handed)
- Screws to the end of the rail via 2 x Countersunk Holes in the wall bracket.
- 1 x 6.5mm Counter Sunk Fixing Hole
- Includes 4 x CSK Fixing Screws for securing the plates to the rail