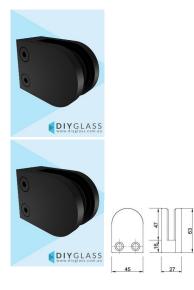

## Black D Front, Flat Back Glass Clamp for Glass Balustrade / Pool Fence

## D Front, Flat Back Glass Clamp – Ideal for Glass Balustrading & Glass Pool Fencing

This D Front, Flat Back Glass Clamp is perfect for securely installing glass panels onto timber, steel posts, or brick walls. Designed specifically for glass balustrades and glass pool fencing, it ensures a strong and reliable installation.