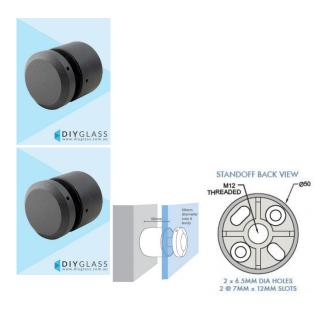

## Black 50mm Diameter x 50mm Body Standoff for Face Mount Glass Balustrade / Pool Fence

- Black
- 50mm Diameter
- 50mm High Body
- Requires a 20-22mm Diameter hole in the glass
- Install using M12 Threaded Rod into masonry
- Install using M12 Metric to Lag Screw into timber
- Kit includes: Cap, Body, 2 x Plastic Washers and 1 x Bush
- For Face Mount Glass Balustrade / Pool Fence

## Description

- Black
- 50mm Diameter
- 50mm High Body
- Requires a 20-22mm Diameter hole in the glass
- Install using M12 Threaded Rod into masonry
- Install using M12 Metric to Lag Screw into timber
- Kit includes: Cap, Body, 2 x Plastic Washers and 1 x Bush

• For Face Mount Glass Balustrade / Pool Fence

M12 Fixing sold separately