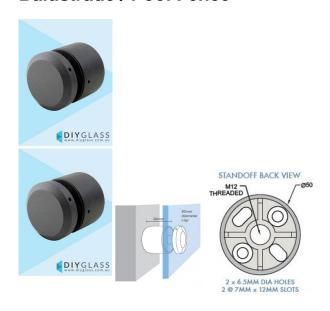

## Black 50mm Diameter x 30mm Body Standoff for Face Mount Glass Balustrade / Pool Fence

- Black
- 50mm Diameter
- 30mm High Body
- Requires a 20-22mm Diameter hole in the glass
- Install using M12 Threaded Rod into masonry
- Install using M12 Metric to Lag Screw into timber
- Kit includes: Cap, Body, 2 x Plastic Washers and 1 x Bush
- For Face Mount Glass Balustrade / Pool Fence

## Description

- Black
- 50mm Diameter
- 30mm High Body
- Requires a 20-22mm Diameter hole in the glass
- Install using M12 Threaded Rod into masonry
- Install using M12 Metric to Lag Screw into timber
- Kit includes: Cap, Body, 2 x Plastic Washers and 1 x Bush

• For Face Mount Glass Balustrade / Pool Fence

M12 Fixing rods sold separately