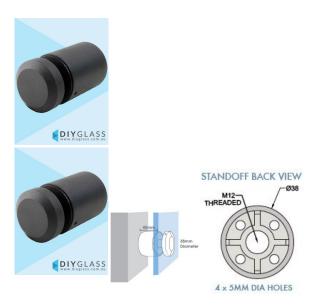

## Black 38mm Diameter x 45mm Body Standoff for Face Mount Glass Balustrade / Pool Fence

- Black
- 8mm Diameter
- 45mm High Body
- Requires a 20mm Diameter hole in the glass
- Install using M12 Threaded Rod into masonry
- Install using M12 Metric to Lag Screw into timber
- Kit includes: Cap, Body, 2 x Plastic Washers and 1 x Bush
- For Face Mount Glass Balustrade / Pool Fence

## Description

- Black
- 8mm Diameter
- 45mm High Body
- Requires a 20mm Diameter hole in the glass
- Install using M12 Threaded Rod into masonry

- Install using M12 Metric to Lag Screw into timber
  Kit includes: Cap, Body, 2 x Plastic Washers and 1 x Bush
  For Face Mount Glass Balustrade / Pool Fence