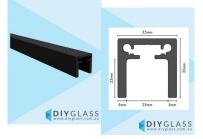

## Black 35x35mm Aluminium Glass Top Rail

- · Matt Black
- 35x35mm External Profile
- 5800mm long aluminium handrail
- Made from structural alloy 6061-T6
- Each length is supplied as a kit which INCLUDES 2 x end caps & 5800mm long glazing rubber to suit 15mm glass
- Railing suits 12, 15, 17.52 and 21.52mm thick glass simply use correct glazing rubber
- · Joiners fit into internal cavity at top of rail
- Rail can be easily cut to required length or angle with a Aluminium cutting blade on a drop saw.

## Description

- Matt Black
- 35x35mm External Profile
- 5800mm long aluminium handrail
- Made from structural alloy 6061-T6
- Each length is supplied as a kit which INCLUDES 2 x end caps & 5800mm long glazing rubber to suit 15mm glass
- Railing suits 12, 15, 17.52 and 21.52mm thick glass simply use correct glazing rubber
- · Joiners fit into internal cavity at top of rail
- Rail can be easily cut to required length or angle with a Aluminium cutting blade on a drop saw.