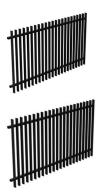

## Black 2200x1200mm Aluminium Blade Pool Fence Panel

- 2200mm Wide x 1200mm High
- 50mm x 16mm RHS pickets, face-welded to 40mm x 40mm x 2.4mm horizontal rails
- Four weld points per picket for maximum strength and durability
- Manufactured from high-grade Aluminium Alloy 6061 T6
- 79mm gap spacing between pickets for a sleek, compliant design
- · Pre-inserted caps for a clean, finished look
- Complies with Australian Pool Fencing Standard AS1926.1
- Panels can be easily cut down in width if required

## Description

- 2200mm Wide x 1200mm High
- 50mm x 16mm RHS pickets, face-welded to 40mm x 40mm x 2.4mm horizontal rails
- Four weld points per picket for maximum strength and durability
- Manufactured from high-grade Aluminium Alloy 6061 T6
- 79mm gap spacing between pickets for a sleek, compliant design
- Pre-inserted caps for a clean, finished look
- Complies with Australian Pool Fencing Standard AS1926.1
- Panels can be easily cut down in width if required