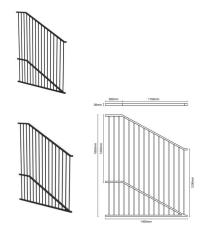

## Black 1800(h)x1450(w)mm Raked Aluminium Flat Top Pool Fence Panel

- Panel Size: 1800mm (H) x 1450mm (W)
- Pickets: 16mm (D) x 1.2mm (T) (alloy 6063-T6)
- Picket Spacing: 72.1mm gap with 88.1mm centre
- Rails: 38mmx25mmx1.6mm
- Material: Powder-coated aluminium rust-resistant & weatherproof
- Design: Sleek flat top modern and minimal
- Safety: Complies with Australian Pool Safety Standard AS1926.1
- Installation: Lightweight and easy to install DIY-friendly
- Finish: Durable powder coat low maintenance, no repainting
- Ideal For: Overcoming Step points and retaining walls as the start and ends of runs

## Description

- Panel Size: 1800mm (H) x 1450mm (W)
- Pickets: 16mm (D) x 1.2mm (T) (alloy 6063-T6)
- Picket Spacing: 72.1mm gap with 88.1mm centre
- Rails: 38mmx25mmx1.6mm
- Material: Powder-coated aluminium rust-resistant & weatherproof
- Design: Sleek flat top modern and minimal
- Safety: Complies with Australian Pool Safety Standard AS1926.1
- Installation: Lightweight and easy to install DIY-friendly
- Finish: Durable powder coat low maintenance, no repainting
- Ideal For: Overcoming Step points and retaining walls as the start and ends of runs