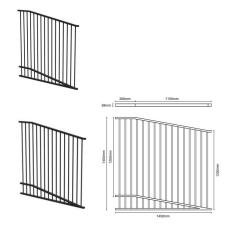

## Black 1400(h)x1450(w)mm Raked Aluminium Flat Top Pool Fence Panel

- Panel Size: 1400mm (H) x 1450mm (W)
- Pickets: 16mm (D) x 1.2mm (T) (alloy 6063-T6)
- Picket Spacing: 72.1mm gap with 88.1mm centre
- Rails: 38mmx25mmx1.6mm
- Material: Powder-coated aluminium rust-resistant & weatherproof
- Design: Sleek flat top modern and minimal
- Safety: Complies with Australian Pool Safety Standard AS1926.1
- Installation: Lightweight and easy to install DIY-friendly
- Finish: Durable powder coat low maintenance, no repainting
- Ideal For: Overcoming Step points and retaining walls as the start and ends of runs

## Description

- Panel Size: 1400mm (H) x 1450mm (W)
- Pickets: 16mm (D) x 1.2mm (T) (alloy 6063-T6)
- Picket Spacing: 72.1mm gap with 88.1mm centre
- Rails: 38mmx25mmx1.6mm
- Material: Powder-coated aluminium rust-resistant & weatherproof
- Design: Sleek flat top modern and minimal
- Safety: Complies with Australian Pool Safety Standard AS1926.1
- Installation: Lightweight and easy to install DIY-friendly
- Finish: Durable powder coat low maintenance, no repainting
- Ideal For: Overcoming Step points and retaining walls as the start and ends of runs