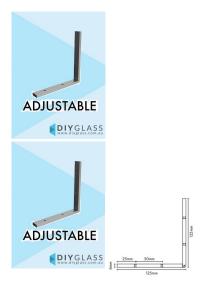

## Adjustable Vertical Joiner for 35x35mm Aluminium Glass Top Rail

- 35x35mm Vertical Adjustable Joiner
- Use when 2 lengths of rail join on a vertical plane at any angle other then 90 degrees
- Made from structural alloy 6061-T6
- Fits into Internal Cavity of Rail
- 4 x Pointed Grub Screws pre-installed to aid in securing join of rails
- Fitting is not visible once installed so does not need to colour match to the rail

Note: Rail must be neatly cut on the correct angles. A aluminium cutting blade on a drop saw will give best results

Rating: Not Rated Yet

**Price** \$ 7.00

\$ 7.00

Ask a question about this product

## Description

- 35x35mm Vertical Adjustable Joiner
- Use when 2 lengths of rail join on a vertical plane at any angle other then 90 degrees
- Made from structural alloy 6061-T6
- Fits into Internal Cavity of Rail
- 4 x Pointed Grub Screws pre-installed to aid in securing join of rails
- Fitting is not visible once installed so does not need to colour match to the rail

Note: Rail must be neatly cut on the correct angles. A aluminium cutting blade on a drop saw will give best results