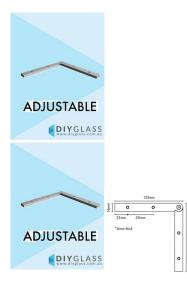

## Adjustable Horizontal Joiner for 35x35mm Aluminium Glass Top Rail

- 35x35mm Horizontal Adjustable Joiner
- Use when 2 lengths of rail join on a horizontal plane at any angle other then 90 degrees
- Made from structural alloy 6061-T6
- Fits into Internal Cavity of Rail
- 4 x Pointed Grub Screws pre-installed to aid in securing join of rails
- · Fitting is not visible once installed so does not need to colour match to the rail

Note: Rail must be neatly cut on the correct angles. A aluminium cutting blade on a drop saw will give best results

Rating: Not Rated Yet **Price** \$ 7.00

\$ 7.00

Ask a question about this product

Description