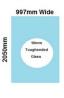

## Description

This panel can be used as a return panel when installing a corner shower or a fixed panel when installing a single panel screen.

Width: 997mmHeight: 2050mmThickness: 10mm

• Allow a 3mm Gap between the wall and glass and a 3mm Gap between this panel and the door.