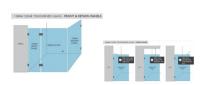

## Installation Widths:

- 1000mm when installing with a wall bracket
- 1007-1010mm when installing with 19mm U Channel
- 1007-1022mm when installing with 35mm U Channel

Rating: Not Rated Yet

**Price** \$ 192.00

Installation Widths:

- 1000mm when installing with a wall bracket
  1007-1010mm when installing with 19mm U Channel
  1007-1022mm when installing with 35mm U Channel