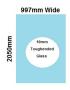

## 997(w)x2050(h)x10mm Glass Shower Screen Return/Fixed Panel

997mm Glass Shower Screen Panel

This panel can be used as a return panel when installing a corner shower or a fixed panel when installing a single panel screen.

- Width: 997mmHeight: 2050mmThickness: 10mm
- Weight: 51kg
- Allow a 3mm Gap between the wall and glass and a 3mm Gap between this panel and the door.