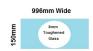

## 996x150x 8mm - Glass Brace - Clear Toughened Glass

Glass Brace panel used to Connect the hinge panel to a return panel about the door. •Width: 996mm •Depth: 150mm •Thickness: 8mm •Weight: 3.0kg •Use With Hinge Panel: 379mm Requires 2 x Glass Brace Brackets and 1 x Wall Bracket for Installation.

## Description

Glass Brace panel used to Connect the hinge panel to a return panel about the door.

Width: 996mmDepth: 150mmThickness: 8mmWeight: 3.0kg

• Use With Hinge Panel: 379mm

Requires 2 x Glass Brace Brackets (<u>Chrome Plated</u> or <u>Matt Black</u> Finish) and 1 x Wall Bracket (<u>Chrome Plated</u> or <u>Matt Black</u> Finish) for Installation.