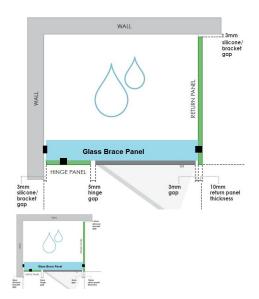

## 986x150x 8mm - Glass Brace - Clear Toughened Glass

Glass Brace panel used to Connect the hinge panel to a return panel above the door.

Width: 986mmDepth: 150mmThickness: 8mmWeight: 3.0kg

• Overall install width: 990mm

## Description

Glass Brace panel used to Connect the hinge panel to a return panel above the door.

Width: 986mmDepth: 150mmThickness: 8mmWeight: 3.0kg

Overall install width: 990mm

Requires 2 x Glass Brace Brackets and 1 x Wall Bracket for Installation.