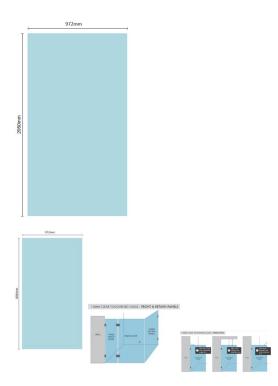

## 972(w)x2050(h)x10mm Glass Shower Screen Return/Fixed Panel

This panel can be used as a return panel when installing a corner shower or a fixed panel when installing a single panel screen.

- Width: 972mm
- Height: 2050mm
- Thickness: 10mm
- Weight: 50kg
- Allow a 3mm Gap between this panel and the door.
- Installation Widths:
  - 975mm when installing with a wall bracket
  - 982-985mm when installing with 19mm U Channel
  - 982-997mm when installing with 35mm U Channel

Rating: Not Rated Yet **Price** \$ 192.00

\$ 192.00

Ask a question about this product

Description

This panel can be used as a return panel when installing a corner shower or a fixed panel when installing a single panel screen.

- Width: 972mm
- Height: 2050mm
- Thickness: 10mm
- Weight: 50kg
- Allow a 3mm Gap between this panel and the door.

Installation Widths:

- 975mm when installing with a wall bracket
- 982-985mm when installing with 19mm U Channel
  982-997mm when installing with 35mm U Channel