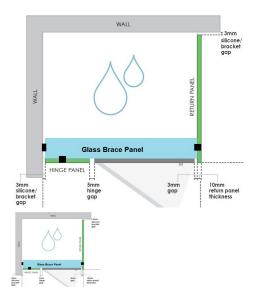

## 956x150x 8mm - Glass Brace - Clear Toughened Glass

Glass Brace panel used to Connect the hinge panel to a return panel above the door.

Width: 956mmDepth: 150mmThickness: 8mmWeight: 2.9kg

• Overall install width: 960mm

## Description

Glass Brace panel used to Connect the hinge panel to a return panel above the door.

Width: 956mmDepth: 150mmThickness: 8mmWeight: 2.9kg

Overall install width: 960mm

Requires 2 x Glass Brace Brackets and 1 x Wall Bracket for Installation.