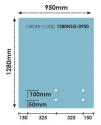

## 950x1280 x 15mm Glass With 6 x Bottom Holes for Standoffs

Width: 950mmHeight: 1280mmThickness: 15mm

• 6 x 22mm holes for Standoffs

## Description

Width: 950mmHeight: 1280mmThickness: 15mm

• 6 x 22mm holes for Standoffs

Suitable for installation with:

- Glass Standoffs
- Top Mount Rail

Glass is certified to Australian Standards Toughened and Heat Soaked Glass with Polished Edges