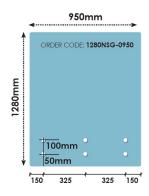

## 950x1280 x 15mm Glass With 6 x Bottom Holes for Standoffs

Width: 950mmHeight: 1280mmThickness: 15mm

• 6 x 22mm holes for Standoffs

## Description

Width: 950mmHeight: 1280mmThickness: 15mm

• 6 x 22mm holes for Standoffs

Suitable for installation with:

- Glass Standoffs
- Top Mount Rail

Glass is certified to Australian Standards Toughened and Heat Soaked Glass with Polished Edges