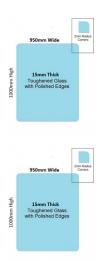

## 950x1000x15mm Toughened Glass Balustrade Panel with Polished edges

Toughened Glass Panel for Glass Balustrade

Glass is certified to Australian Standards

Width: 950mmHeight: 1000mmThickness: 15mmWeight: 36kg

Description

Toughened Glass Panel for Glass Balustrade

Glass is certified to Australian Standards

Width: 950mmHeight: 1000mm

Thickness: 15mm
Weight: 36kg
Treatment: Toughened and Heat Soaked
Edges: Polished all 4 sides