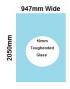

## 947(w)x2050(h)x10mm Glass Shower Screen Return/Fixed Panel

947mm Glass Shower Screen Panel

This panel can be used as a return panel when installing a corner shower or a fixed panel when installing a single panel screen.

- Width: 947mmHeight: 2050mmThickness: 10mm
- Weight: 48kg
- Allow a 3mm Gap between the wall and glass and a 3mm Gap between this panel and the door.