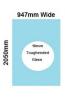

## Description

This panel can be used as a return panel when installing a corner shower or a fixed panel when installing a single panel screen.

- Width: 947mmHeight: 2050mmThickness: 10mm
- Moight: 49kg
- Allow a 3mm Gap between the wall and glass and a 3mm Gap between this panel and the door.